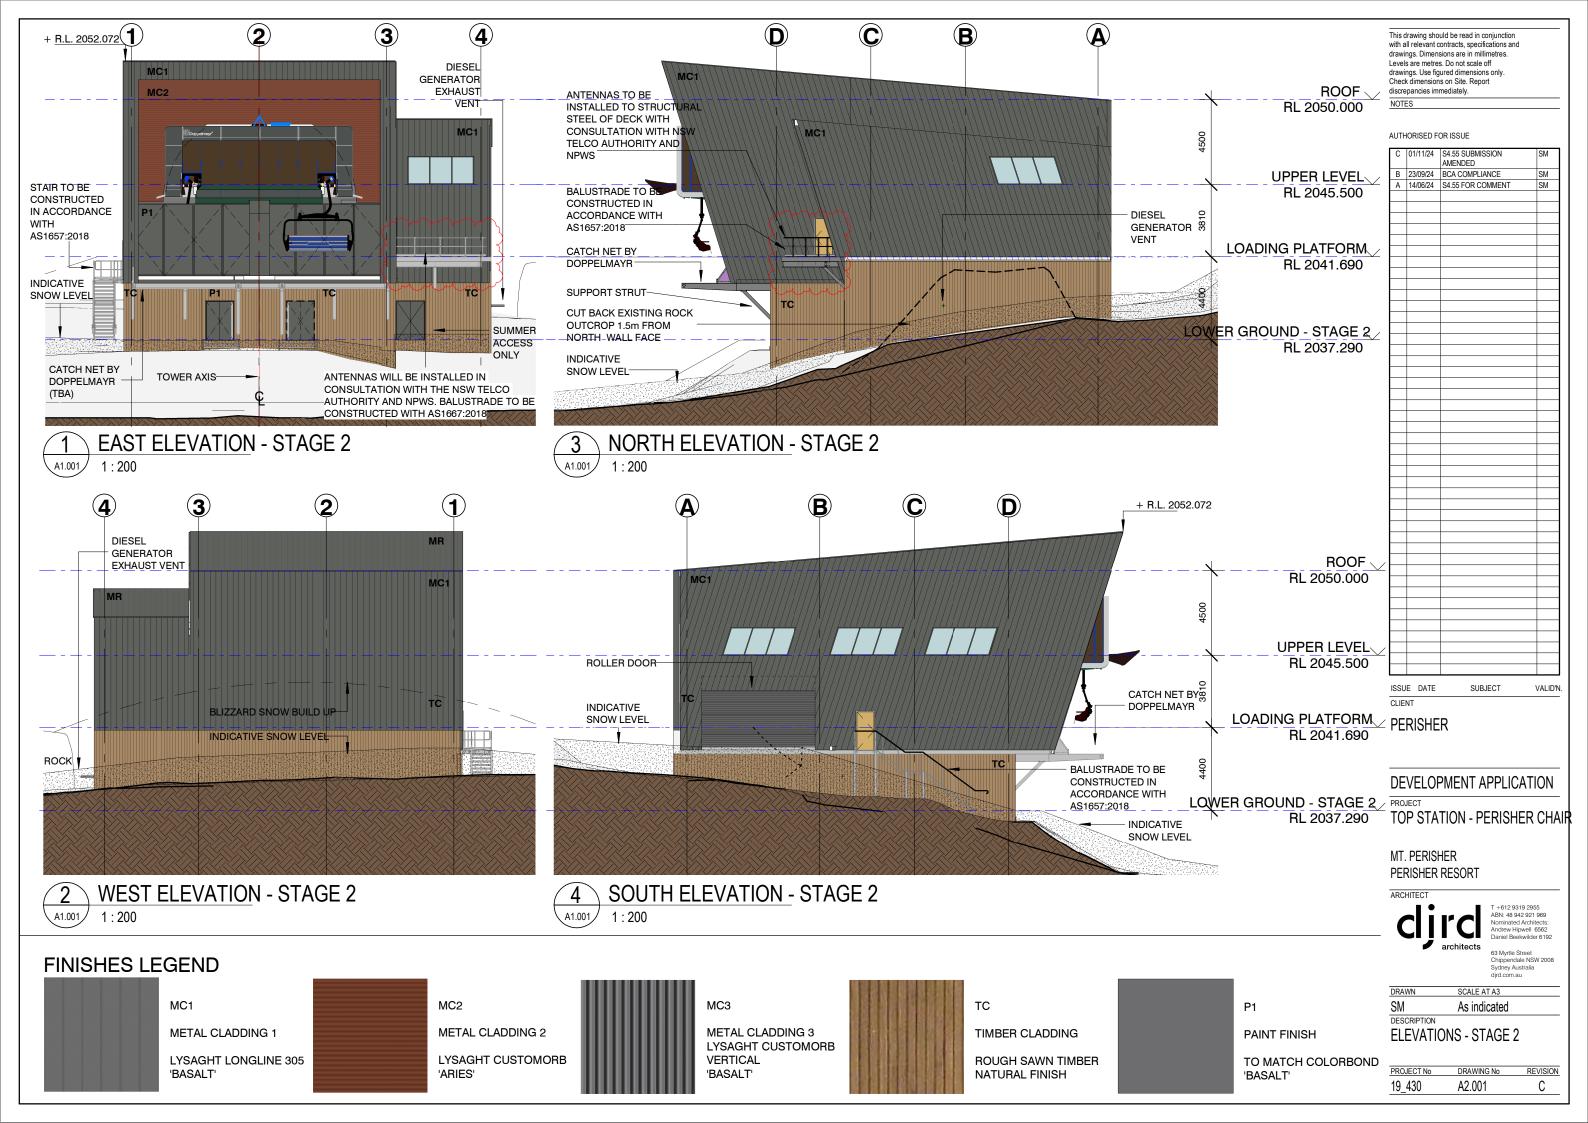

#### AUTHORISED FOR ISSUE

| C 29/10/24 BCA COMPLIANCE - AMENDED SM AMENDED BCA COMPLIANCE SM A 14/06/24 S4.55 FOR COMMENT SM |               | 01/11/24 | S4.55 SUBMISSION<br>AMENDED | SM      |
|--------------------------------------------------------------------------------------------------------------------------------------|---------------|----------|-----------------------------|---------|
|                                                                                                                                      | C 2           | 29/10/24 | AMENDED                     | SM      |
| A 14/06/24 S4.55 FOR COMMENT SM                                                                                                      | B 2           | 23/09/24 |                             | SM      |
|                                                                                                                                      | A             | 14/06/24 | S4.55 FOR COMMENT           | SM      |
|                                                                                                                                      |               |          |                             |         |
|                                                                                                                                      |               |          |                             |         |
|                                                                                                                                      |               |          |                             |         |
|                                                                                                                                      | $\overline{}$ |          |                             |         |
|                                                                                                                                      | _             |          |                             |         |
|                                                                                                                                      | $\rightarrow$ |          |                             | _       |
|                                                                                                                                      | $\rightarrow$ |          |                             |         |
|                                                                                                                                      | -             |          |                             | _       |
|                                                                                                                                      | _             |          |                             |         |
|                                                                                                                                      | _             |          |                             |         |
|                                                                                                                                      | _             |          |                             |         |
|                                                                                                                                      |               |          |                             |         |
|                                                                                                                                      |               |          |                             |         |
|                                                                                                                                      |               |          |                             |         |
|                                                                                                                                      |               |          |                             |         |
|                                                                                                                                      |               |          |                             |         |
|                                                                                                                                      |               |          |                             |         |
|                                                                                                                                      |               |          |                             |         |
|                                                                                                                                      | _             |          |                             | _       |
|                                                                                                                                      | _             |          |                             |         |
|                                                                                                                                      | $\rightarrow$ |          |                             | _       |
|                                                                                                                                      | -             |          |                             |         |
|                                                                                                                                      | _             |          |                             |         |
|                                                                                                                                      |               |          |                             | _       |
|                                                                                                                                      |               |          |                             |         |
|                                                                                                                                      |               |          |                             |         |
|                                                                                                                                      |               |          |                             |         |
|                                                                                                                                      |               |          |                             |         |
|                                                                                                                                      |               |          |                             |         |
|                                                                                                                                      |               |          |                             |         |
|                                                                                                                                      |               |          |                             |         |
|                                                                                                                                      |               |          |                             |         |
|                                                                                                                                      |               |          |                             |         |
|                                                                                                                                      | _             |          |                             |         |
|                                                                                                                                      | -             |          |                             | _       |
|                                                                                                                                      | -             |          |                             |         |
|                                                                                                                                      | -             |          |                             | _       |
|                                                                                                                                      | _             |          |                             |         |
|                                                                                                                                      | _             |          |                             |         |
|                                                                                                                                      |               |          |                             |         |
|                                                                                                                                      |               |          |                             |         |
|                                                                                                                                      |               |          |                             |         |
|                                                                                                                                      |               |          |                             |         |
|                                                                                                                                      |               |          |                             |         |
|                                                                                                                                      | $\neg$        |          |                             |         |
|                                                                                                                                      | $\dashv$      |          |                             |         |
| SSUE DATE SUBJECT VALID                                                                                                              | SSUE          | DATE     | SUBJECT                     | VALID'N |
| ELIENT                                                                                                                               |               |          |                             |         |