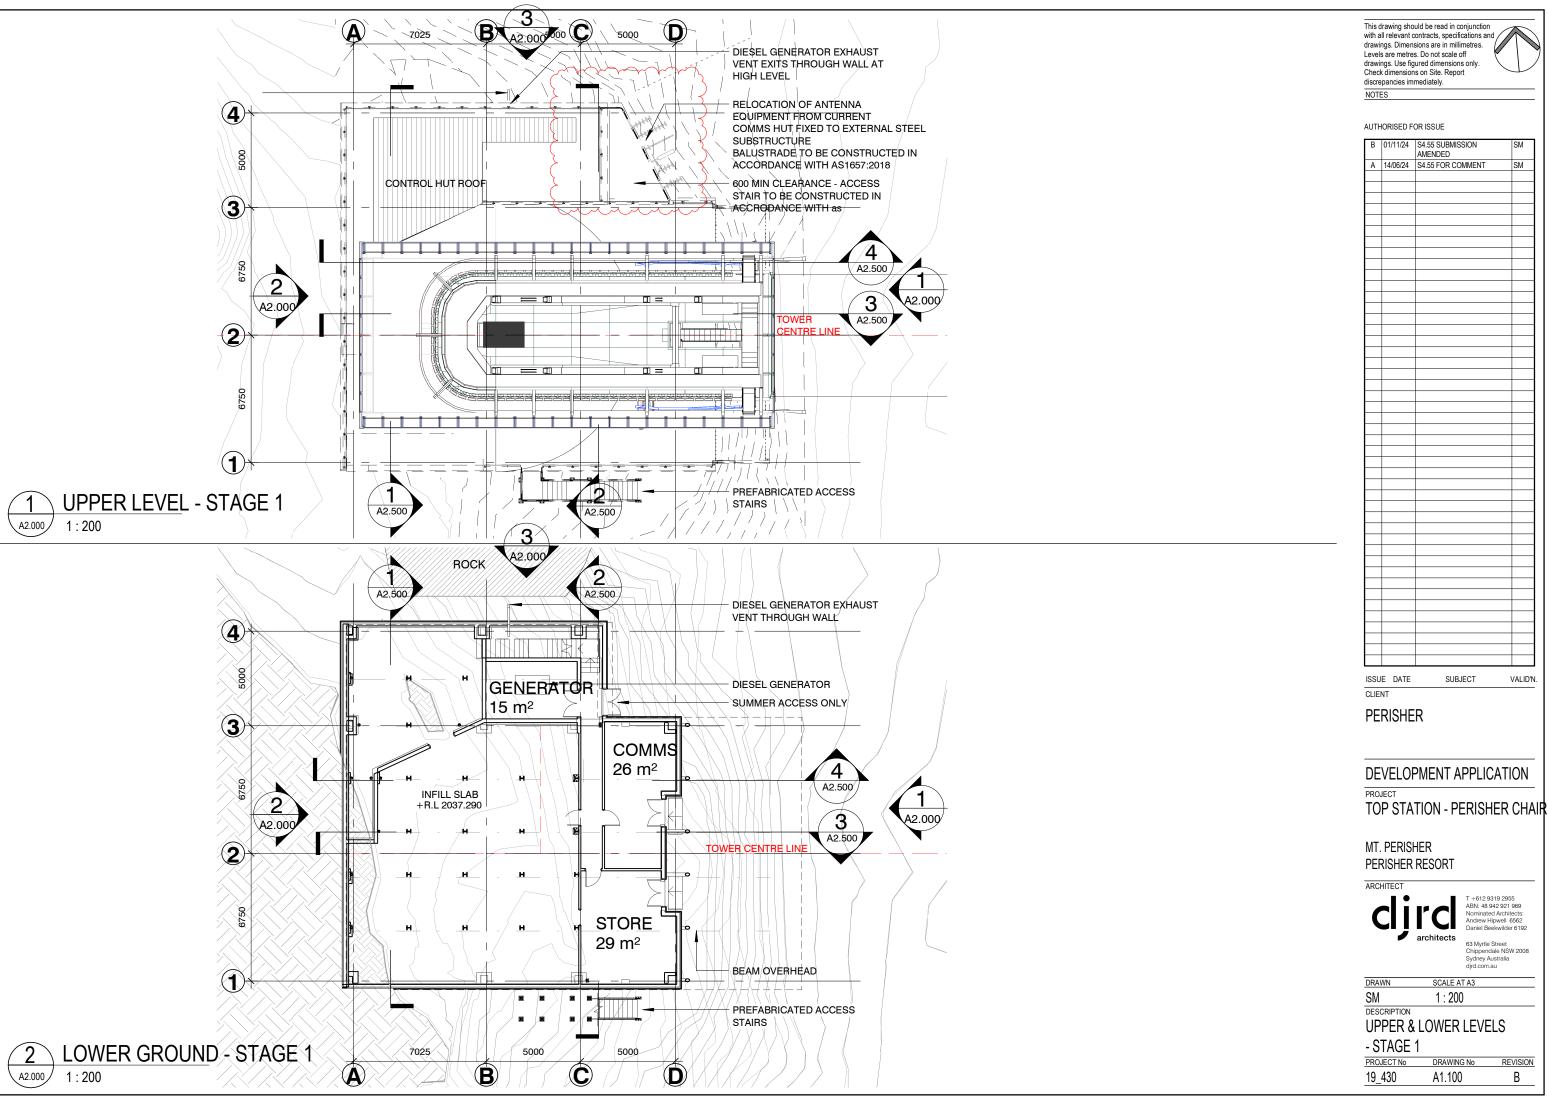

**UPPER & LOWER LEVELS** 

This drawing should be read in conjunction with all relevant contracts, specifications and drawings. Dimensions are in millimetres. Levels are metres. Do not scale off drawings. Use figured dimensions only. Check dimensions on Site. Report discrepancies immediately.

#### AUTHORISED FOR ISSUE

| D    | 01/11/24 | S4.55 SUBMISSION<br>AMENDED | SM  |
|------|----------|-----------------------------|-----|
| С    | 23/09/24 | BCA COMPLIANCE              | SM  |
| В    | 17/07/24 | S4.55 SUBMISSION            | SM  |
| A    | 14/06/24 | S4.55 FOR COMMENT           | SM  |
| ,,   | 14/00/24 | C4.001 OIL COMMENT          | OW  |
|      |          |                             | _   |
|      |          |                             | _   |
|      |          |                             |     |
|      |          |                             | _   |
|      |          |                             |     |
|      |          |                             |     |
|      |          |                             |     |
|      |          |                             |     |
|      |          |                             |     |
|      |          |                             |     |
|      |          |                             |     |
|      |          |                             |     |
|      |          |                             |     |
|      |          |                             |     |
|      |          |                             |     |
|      |          |                             | _   |
|      |          |                             |     |
|      |          |                             |     |
|      |          |                             |     |
|      |          |                             |     |
|      |          |                             |     |
|      |          |                             |     |
|      |          |                             |     |
|      |          |                             |     |
|      |          |                             |     |
|      |          |                             |     |
|      |          |                             |     |
|      |          |                             |     |
|      |          |                             |     |
|      |          |                             |     |
|      |          |                             |     |
|      |          |                             | _   |
|      |          |                             | _   |
|      |          |                             | _   |
|      |          |                             |     |
|      |          |                             |     |
|      |          |                             |     |
|      |          |                             |     |
|      |          |                             |     |
|      |          |                             |     |
|      |          |                             |     |
|      |          |                             |     |
|      |          |                             |     |
|      |          |                             |     |
|      | <u> </u> |                             |     |
| ICCI | IE DATE  | SUBJECT                     | VAL |