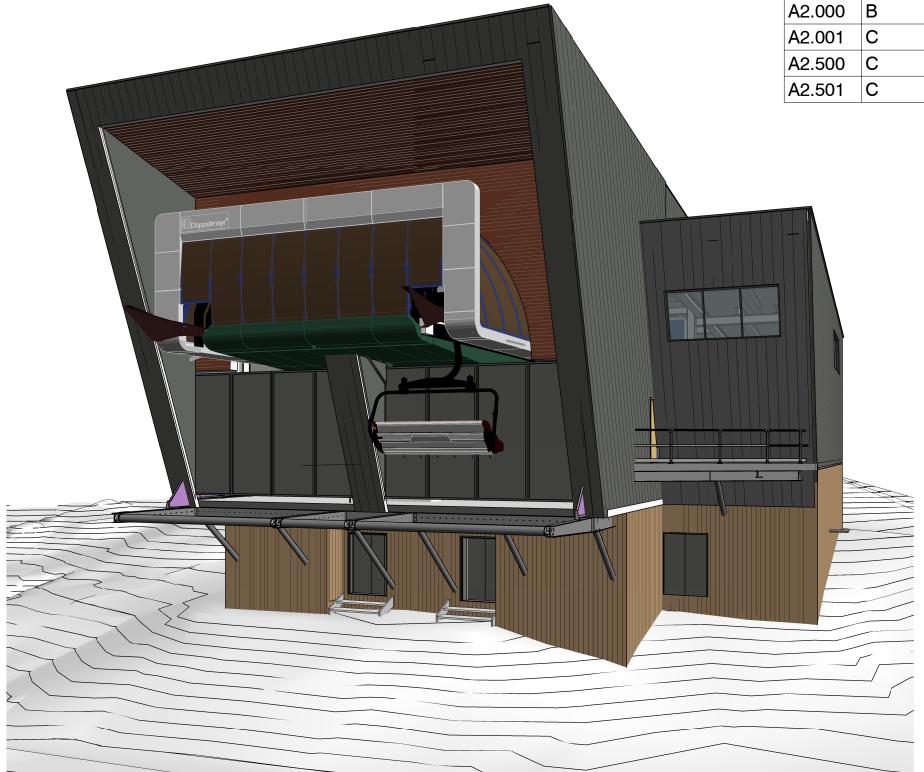

# **PERISHER CHAIR - TOP STATION** S4.55 APPLICATION - PROJECT STAGING

| DRAWING LIST |     |                                |  |  |
|--------------|-----|--------------------------------|--|--|
| DWG #        | REV | Sheet Name                     |  |  |
| A0.000       | D   | COVER PAGE                     |  |  |
| A0.500       | В   | SITE PLAN                      |  |  |
| A1.000       | С   | GROUND LEVEL PLAN - STAGE 1    |  |  |
| A1.001       | D   | GROUND LEVEL PLAN - STAGE 2    |  |  |
| A1.100       | В   | UPPER & LOWER LEVELS - STAGE 1 |  |  |
| A1.101       | В   | UPPER & LOWER LEVELS - STAGE 2 |  |  |
| A2.000       | В   | ELEVATIONS - STAGE 1           |  |  |
| A2.001       | С   | ELEVATIONS - STAGE 2           |  |  |
| A2.500       | С   | SECTIONS - STAGE 1             |  |  |
| A2.501       | С   | SECTIONS - STAGE 2             |  |  |
|              |     |                                |  |  |