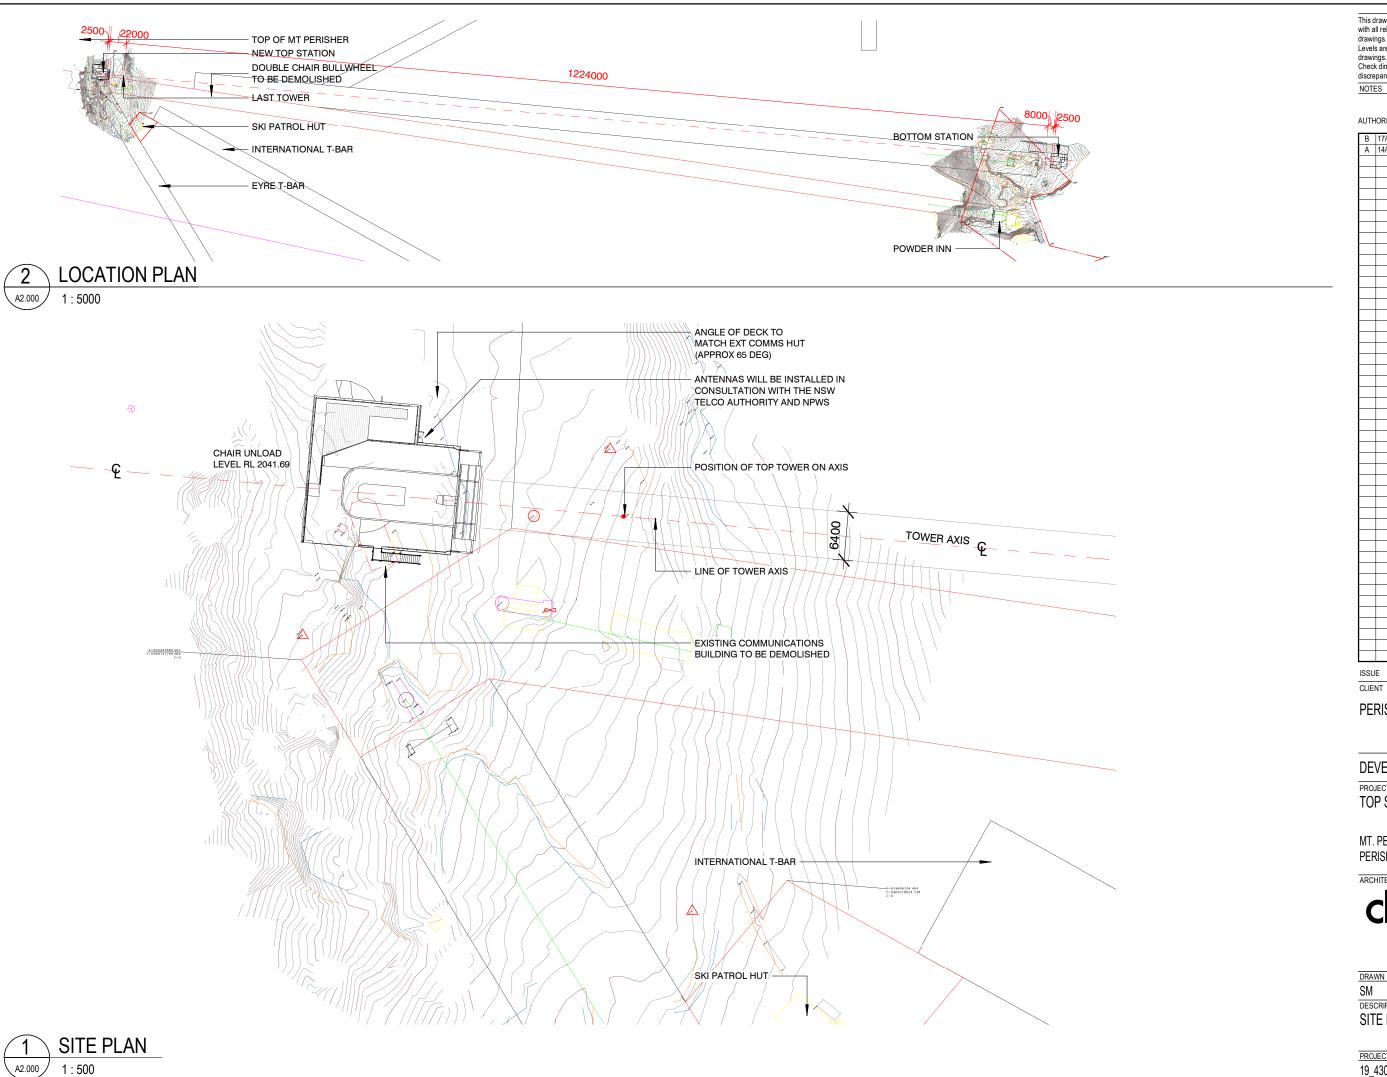

PERISHER

DEVELOPMENT APPLICATION

PROJECT

TOP STATION - PERISHER CHAIR

MT. PERISHER PERISHER RESORT

63 Myrtle Street Chippendale NSW 2008 Sydney Australia djrd.com.au

SCALE AT A3 SM As indicated

DESCRIPTION SITE PLAN

PROJECT No DRAWING No REVISION A0.500 19\_430 В

This drawing should be read in conjunction with all relevant contracts, specifications and drawings. Dimensions are in millimetres. Levels are metres. Do not scale off drawings. Use figured dimensions only. Check dimensions on Site. Report discrepancies immediately.