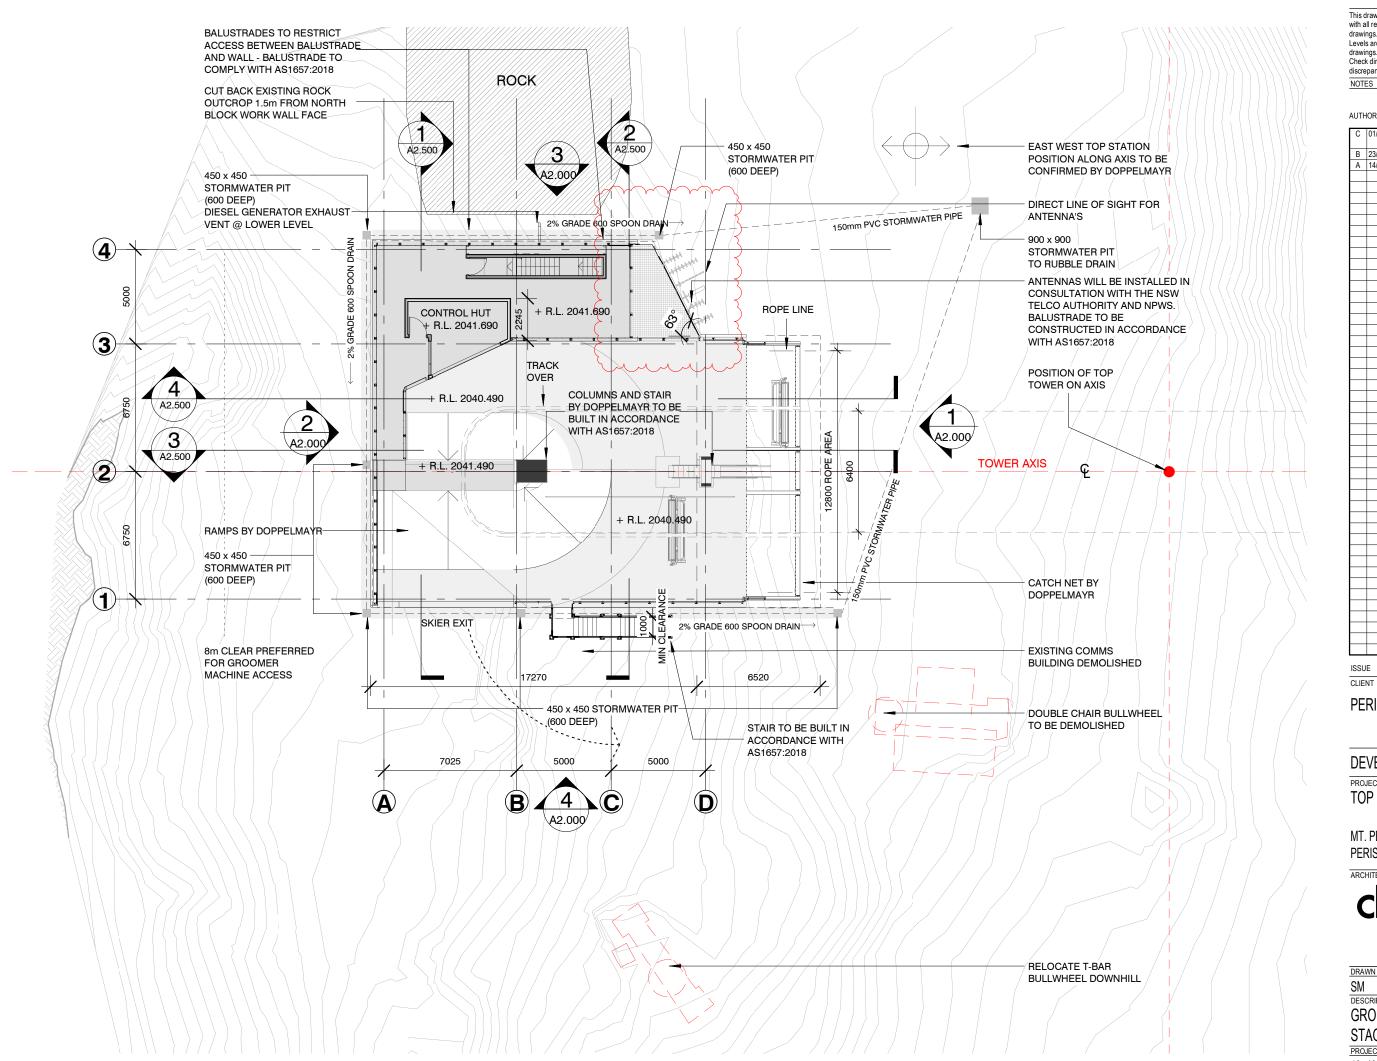

PERISHER

DEVELOPMENT APPLICATION

TOP STATION - PERISHER CHAIR

MT. PERISHER PERISHER RESORT

ABN: 48 942 921 969 63 Myrtle Street

Chippendale NSW 2008 Sydney Australia djrd.com.au

DRAWN SCALE AT A3 1:200

DESCRIPTION

GROUND LEVEL PLAN -STAGE 1

PROJECT No DRAWING No REVISION 19\_430 A1.000 С

This drawing should be read in conjunction with all relevant contracts, specifications and drawings. Dimensions are in millimetres. Levels are metres. Do not scale off drawings. Use figured dimensions only. Check dimensions on Site. Report discrepancies immediately.