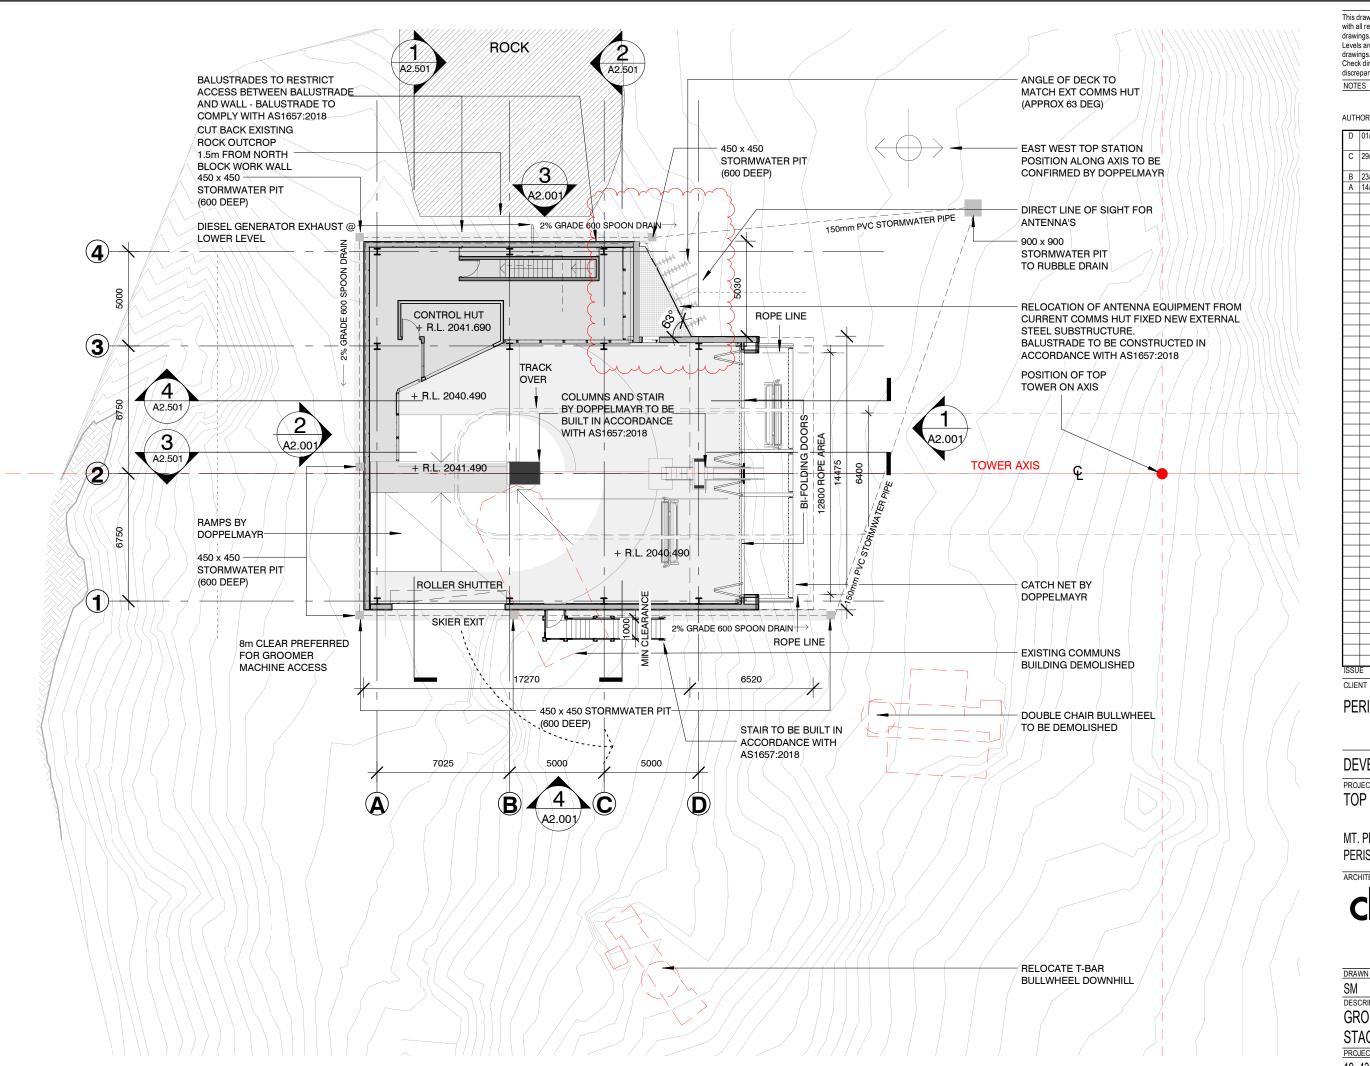

**PERISHER** 

DEVELOPMENT APPLICATION

TOP STATION - PERISHER CHAIR

MT. PERISHER PERISHER RESORT

ARCHITECT

ABN: 48 942 921 969 63 Myrtle Street

Chippendale NSW 2008 Sydney Australia djrd.com.au

DRAWN SCALE AT A3 1:200

DESCRIPTION

GROUND LEVEL PLAN -STAGE 2

PROJECT No DRAWING No REVISION 19\_430 A1.001 D

This drawing should be read in conjunction with all relevant contracts, specifications and drawings. Dimensions are in millimetres.